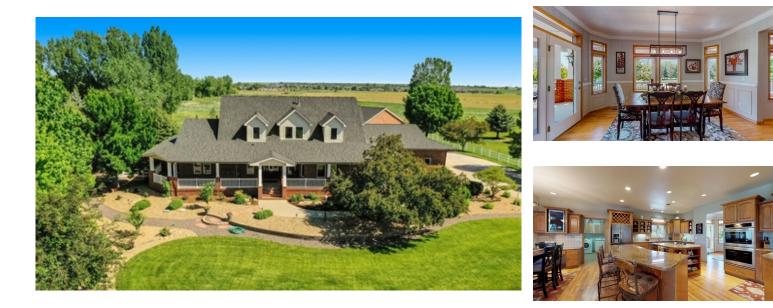

## RV Castle Nestled In The Country

## \$990,000

Carra Riley (720) 416-1984 (Carra) Carra@CarraRiley.com http://www.carrariley.com/

## 235 Mulligan Lake Drive, Mead, CO 80542

- » Beds: 5 | Baths: 2 Full, 3 Three-Quarter
- » MLS #: 4853782
- » Single Family | 4,159 ft<sup>2</sup> | Lot: 82,764 ft<sup>2</sup> (1.9 acres)
- » Country Castle Living \$990,000
- » RV Mansion 36' x 52'
- » More Info: 235MulliganLakeDrive.lsForSale.com

You have just found your new "Country Castle" with an RV Mansion!

This is an RV owner or car collector's dream!

As of 7-15-2020 Price reduced from \$1,150,000 to \$990,000 for fast sale.

Unique irreplaceable home on 1.6 acres professionally installed and manicured landscaping!