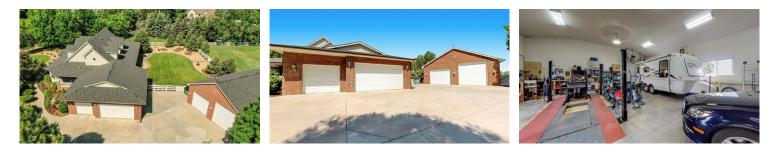

## 235 Mulligan Lake Drive, Mead, CO 80542

- » Beds: 5 | Baths: 2 Full, 3 Three-Quarter
- » MLS #: 4853782
- » Single Family | 4,159 ft<sup>2</sup> | Lot: 82,764 ft<sup>2</sup> (1.9 acres)
- » Country Castle Living \$990,000
- » RV Mansion 36' x 52'
- » More Info: 235MulliganLakeDrive.lsForSale.com

Oversized HUGE detached workshop/RV garage 36' x 52' RV door is 12'5" opening 2nd door is 10' opening

360 degree tour! Text P64859 to 54561

Main-floor master with luxury 2 headed shower and jetted tub.